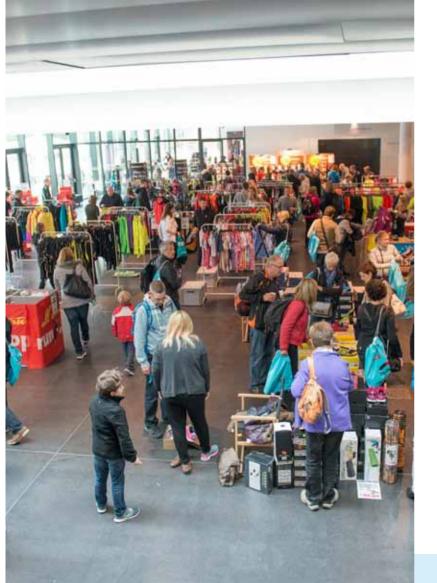

## **Sport-trade fair**

This trade fair, situated in the Festspielhaus in Bregenz, offers a range of exhibits and articles relevant to marathon runners. Additionally, here the start numbers and pre ordered event shirts can be collected. Within this trade fair area you can find the pasta party and health symposium too.

#### **Hours**

Friday, 7th of October 2022 Saturday, 8th of October 2022 Sunday, 9th October 2022 13:00 to 19:00 9:00 to 19:00 7:30 to 13:00