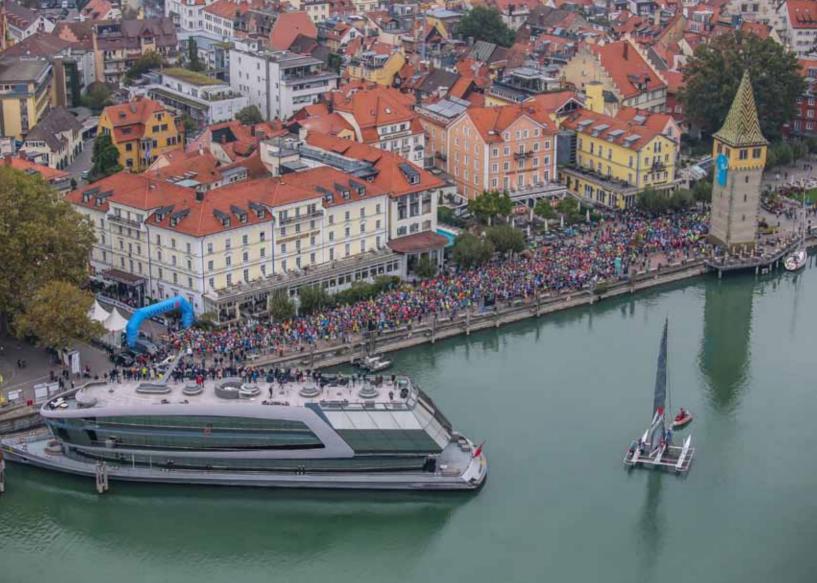

## **Ship transfer**

On Sunday we bring you with the ships from Bregenz to the start in Lindau.

#### Sunday, 9. October 2022

| Departure Bregenz | <b>Arrival Lindau</b> |
|-------------------|-----------------------|
| 8:00              | 8:25                  |
| 8:30              | 8:55                  |
| 9:25              | 9:50                  |

**Departure Lindau** Arrival Bregenz 11.00 11:25

#### **Important**

All participants must be at the start line by 10:15. Your start number includes free public transport. For visitors the ship transfer is 8 Euro return.