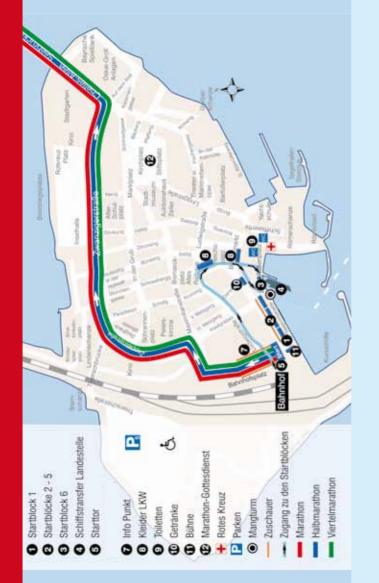

## **Start Lindau**

### **Starting times**

All marathons start from Lindau harbour Germany. The various vessels will transfer participants (free of charge) from Bregenz harbour to the starting line at Lindau harbour on Sunday from 8:00 am until 9:30 am. Duration of the journey is approx 20 minutes. There will be various train shuttles from Bregenz to Lindau and back.

There are several starting blocks at the starting line according to your best time from previous marathons. Your allocated block is printed on your start number. Your exact start time is recorded on your chip. Please note the instructions of the helpers to avoid confusion.

## Clothes transport

Changing facilities are available at the start area. Place all your belongings and clothes change into your starter bag, which has your starter number printed on it and hand it to the transport trucks. Your bags can then be collected after the race. Please note that items placed in any bags other than your official starter bag will not be accepted. The transport company takes no responsibility for damaged and lost goods.

## **Ship transfer**

On Sunday we bring you with the ships from Bregenz to the start in Lindau.

### **Train transfer**

Your start number includes free public transport within Vorarlberg, Lindau and St. Margrethen.