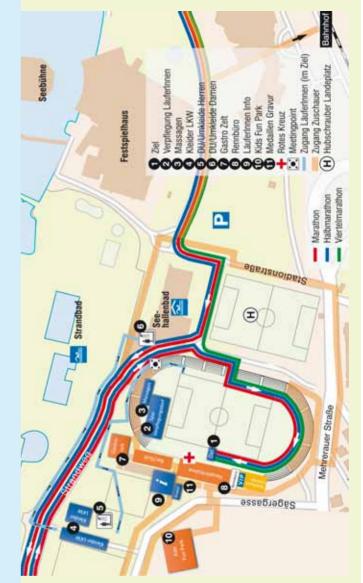

# Finish Bregenz

## At the finish line

The finish line is in the Bregenz stadium where each runner will receive a finishers medal. Here after you will find further refreshment stands.

## **Showers and change rooms**

Follow the markers to the clothes collection point where there will be shower trucks for the men and the women's showers are located in the indoor pool building (Hallenbad). The clothes trucks and shower trucks are situated on the Parkplatz West (parking area west).

## Refreshment checkpoints

The following items are available at each check point.

| km   | Water | SPONSER<br>COMPETITION® | Tea (if necessary) | VO ÜS Iso  | VO ÜS Cola | Bananas  | SPONSER<br>Energy bar | SPONSER LIQUID<br>Energy Gel | Energy drink |
|------|-------|-------------------------|--------------------|------------|------------|----------|-----------------------|------------------------------|--------------|
| 5    | ۵     |                         |                    |            |            |          |                       |                              |              |
| 10   | ۵     | <b>(5)</b>              |                    |            |            |          |                       |                              |              |
| 13.2 | ۵     |                         | -"                 |            |            |          |                       |                              |              |
| 17   | ۵     |                         | -"                 |            |            | <u>ر</u> |                       |                              |              |
| 18.8 | ۵     |                         |                    | $\bigcirc$ |            | <u>ر</u> |                       |                              |              |
| 21.8 | ۵     | <b>S</b>                |                    | $\bigcirc$ |            |          |                       |                              |              |
| 24   | ۵     |                         |                    | $\bigcirc$ |            |          |                       |                              |              |
| 25.5 | ۵     | <b>S</b>                | <u>"</u>           | $\bigcirc$ | $\bigcirc$ | <u>ر</u> |                       |                              |              |
| 28   | ۵     |                         |                    | Ø          | $\bigcirc$ | )        |                       |                              |              |
| 29.5 | ۵     | (5)                     |                    | Ø          | Ø          | ر        | 3                     | 3                            |              |
| 32.5 | ۵     | (5)                     |                    | Ø          | $\bigcirc$ | )        |                       |                              |              |
| 34.3 | ۵     | 3                       |                    | Ø          | Ø          | )        | 3                     | 3                            |              |
| 36.8 | ۵     | (5)                     | <u>"</u>           | Ø          | Ø          | )        | (\$)                  | <b>S</b>                     |              |
| 40.3 | •     | <b>3</b>                |                    | Ø          | $\oslash$  | ر        |                       | <b>S</b>                     | 1            |