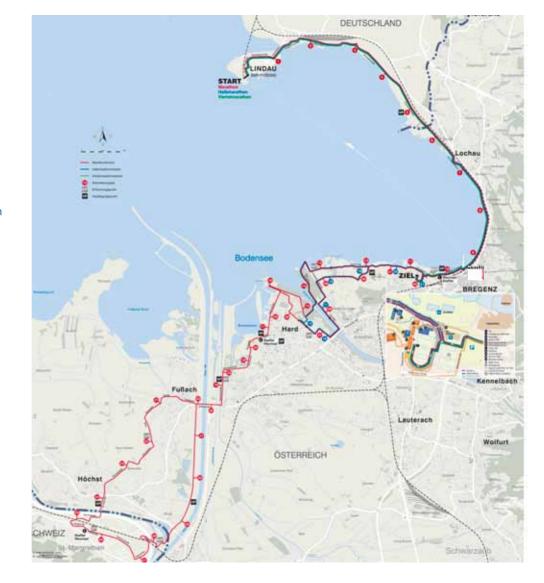

## Clothes transport

Changing facilities are available at the start area. Place all your belongings and clothes change into your starter bag, which has your starter number printed on it and hand it to the transport trucks. Your bags can then be collected after the race. Please note that items placed in any bags other than your official starter bag will not be accepted. The transport company takes no responsibility for damaged and lost goods.

### All clothes bags must be handed in by the latest 10:15

#### After the race in Bregenz

The clothes collection point at Bregenz casino stadium is located near the showers until 17:00 on Sunday. Any uncollected items will be disposed of after a week.